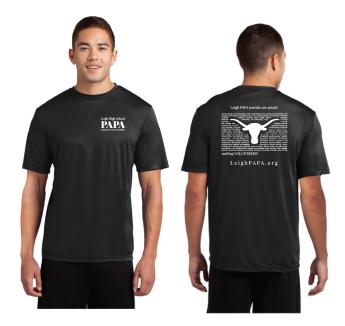

## **PAPA Volunteer T-Shirt**

PAPA Volunteer Women's V-Neck T-Shirt (Moisture Wicking) S-XL \$25 XL \$28, XXXL \$29 (color Black)

PAPA Volunteer Men's Crew Neck T-Shirt (Moisture Wicking) \$25 S-XL \$25 XXL \$28, XXXL \$29 (color Black)