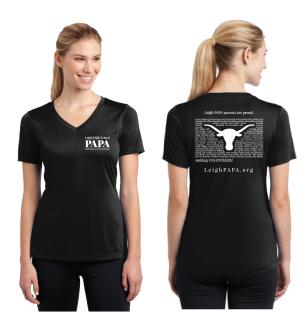

## **PAPA Volunteer T-Shirt**

PAPA Volunteer Women's V-Neck T-Shirt (Moisture Wicking) S-XL \$25 XL \$28, XXXL \$29 (color Black)

PAPA Volunteer Men's Crew Neck T-Shirt (Moisture Wicking) \$25 S-XL \$25 XXL \$28, XXXL \$29 (color Black)