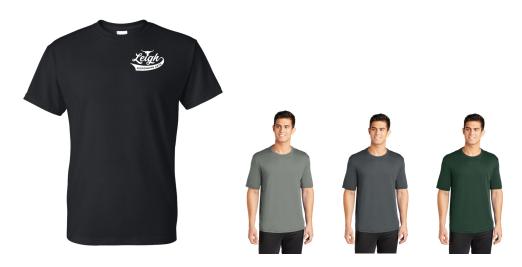

Black Cinch Bag with Performing Arts Logo \$20

Lanyard with Performing Arts Logo \$5

Performing Arts Women's *T-Shirt* (Moisture Wicking) \$25 XS-XL, \$25, XXL \$28, XXXL \$29

**U Neck color options** Black, Iron Grey, Silver, Forest Green

**V-Neck color options** Black, Iron Grey, Silver, Not avail in Green

Performing Arts Men's Crew Neck T-Shirt (Moisture Wicking) \$25 S-XL \$25XXL \$28, XXXL \$29 (Color Options: Black, Iron Grey, Grey Concrete or Forest Green)