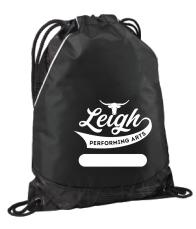

Black Cinch Bag with Performing Arts Logo \$20

Lanyard with Performing Arts Logo \$5

Performing Arts Women's *T-Shirt* (Moisture Wicking) \$25 XS-XL, \$25, XXL \$28, XXXL \$29

**U Neck color options** Black, Iron Grey, Silver, Forest Green