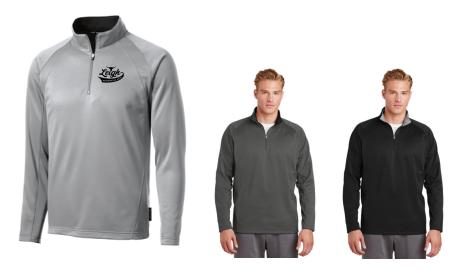

Performing Arts <sup>1</sup>/<sub>4</sub> Zip Fleece Sweatshirt (Unisex) \$42 XS-XL \$44 for XXL, \$46 for XXXL (Color Options: Silver Grey, Dark Smoke Grey or Black)

Performing Arts Blanket (MV Sports ProWeave Sweatshirt Throw size 40"x52") color Graphite, Cost \$35